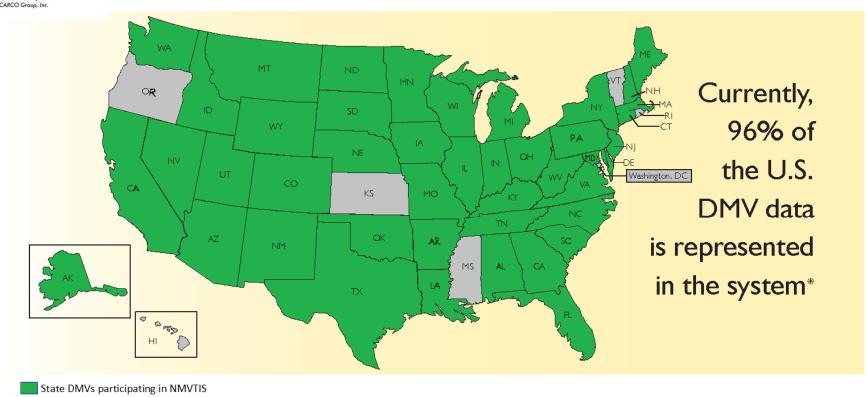

State DMVs in development

### National NMVTIS Coverage





- □ 89% of participating DMVs provide real-time or daily updates to AAMVA (which runs the NMVTIS program)
- □ 100% JSI (Junk, Salvage and Insurance "Total Loss" information) for all 50 states



|   | State Name | How to Request a State Vehicle Record